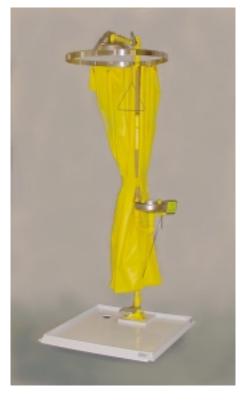

Model #9190 Shower with Curtain Overall Dimensions: 35"W x 36"D x 82"H F.O.B. Factory

Safety showers are available in many configurations, including a walk-through model. All showers feature accessories such as access ramps, seats or shelves. The curtained model is a good choice if space is an issue. The all-polypropylene cabinet construction is sturdy and easy to maintain.