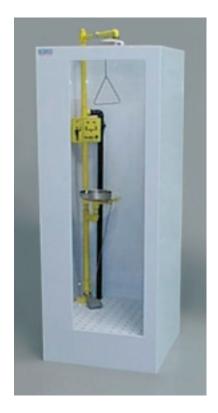

## **SAFETY SHOWERS with Eyewash Stations**

Model #8460 Standard Shower Overall Dimensions: 36"W x 36"D x 96"H F.O.B. Factory

Model #8741 Shower with Cafe Doors Overall Dimensions: 45"W x 36"D x 96"H F.O.B. Factory

Model #9190 Shower with Curtain Overall Dimensions: 35"W x 36"D x 82"H F.O.B. Factory

Safety showers are available in many configurations, including a walk-through model. All showers feature accessories such as access ramps, seats or shelves. The curtained model is a good choice if space is an issue. The all-polypropylene cabinet construction is sturdy and easy to maintain.