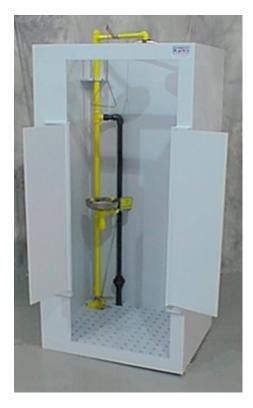

## **SAFETY SHOWERS with Eyewash Stations**

Model #8460 Standard Shower Overall Dimensions: 36"W x 36"D x 96"H F.O.B. Factory

Model #8741 Shower with Cafe Doors Overall Dimensions: 45"W x 36"D x 96"H F.O.B. Factory

Model #9190 Shower with Curtain Overall Dimensions: 35"W x 36"D x 82"H F.O.B. Factory

Safety showers are available in many configurations, including a walk-through model. All showers feature accessories such as access ramps, seats or shelves. The curtained model is a good choice if space is an issue. The all-polypropylene cabinet construction is sturdy and easy to maintain.